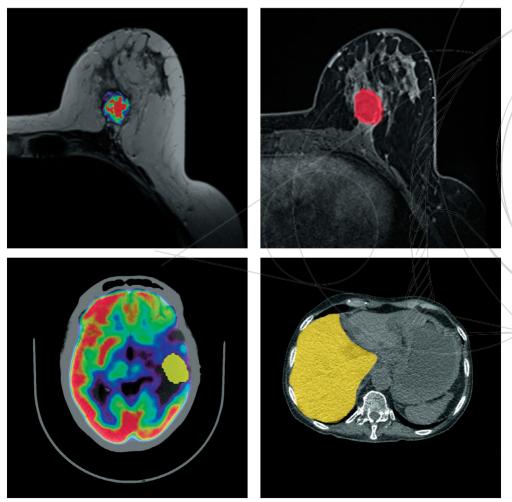

## **Texture**\*\*

Fully integrated within Olea Sphere®v3.0
Shared intuitive environment
Multimodal texture analysis (PET/MR, MR, PET, CT)

Examples of multimodal and multi-organs texture analysis